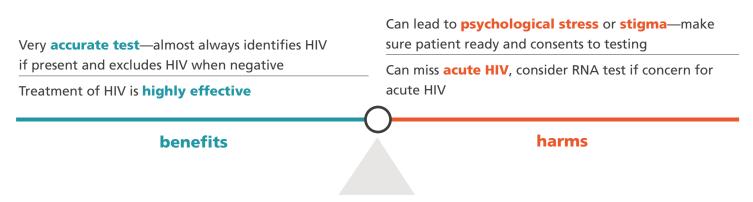

### 3

What will a positive or negative result mean?

| 99.99% true negative <1/1000 false negative |
|---------------------------------------------|
| <1/1000 false negative                      |
|                                             |
|                                             |
|                                             |
|                                             |
|                                             |
|                                             |
|                                             |
|                                             |
|                                             |
|                                             |
|                                             |
|                                             |
|                                             |
|                                             |
|                                             |
|                                             |