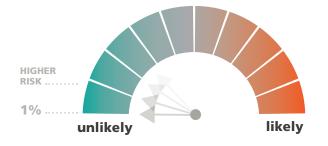

## What is the chance of disease before testing?

**1% PRETEST PROBABILITY** general population HIGHER RISK men who have sex with men intravenous drug users high risk sexual activities